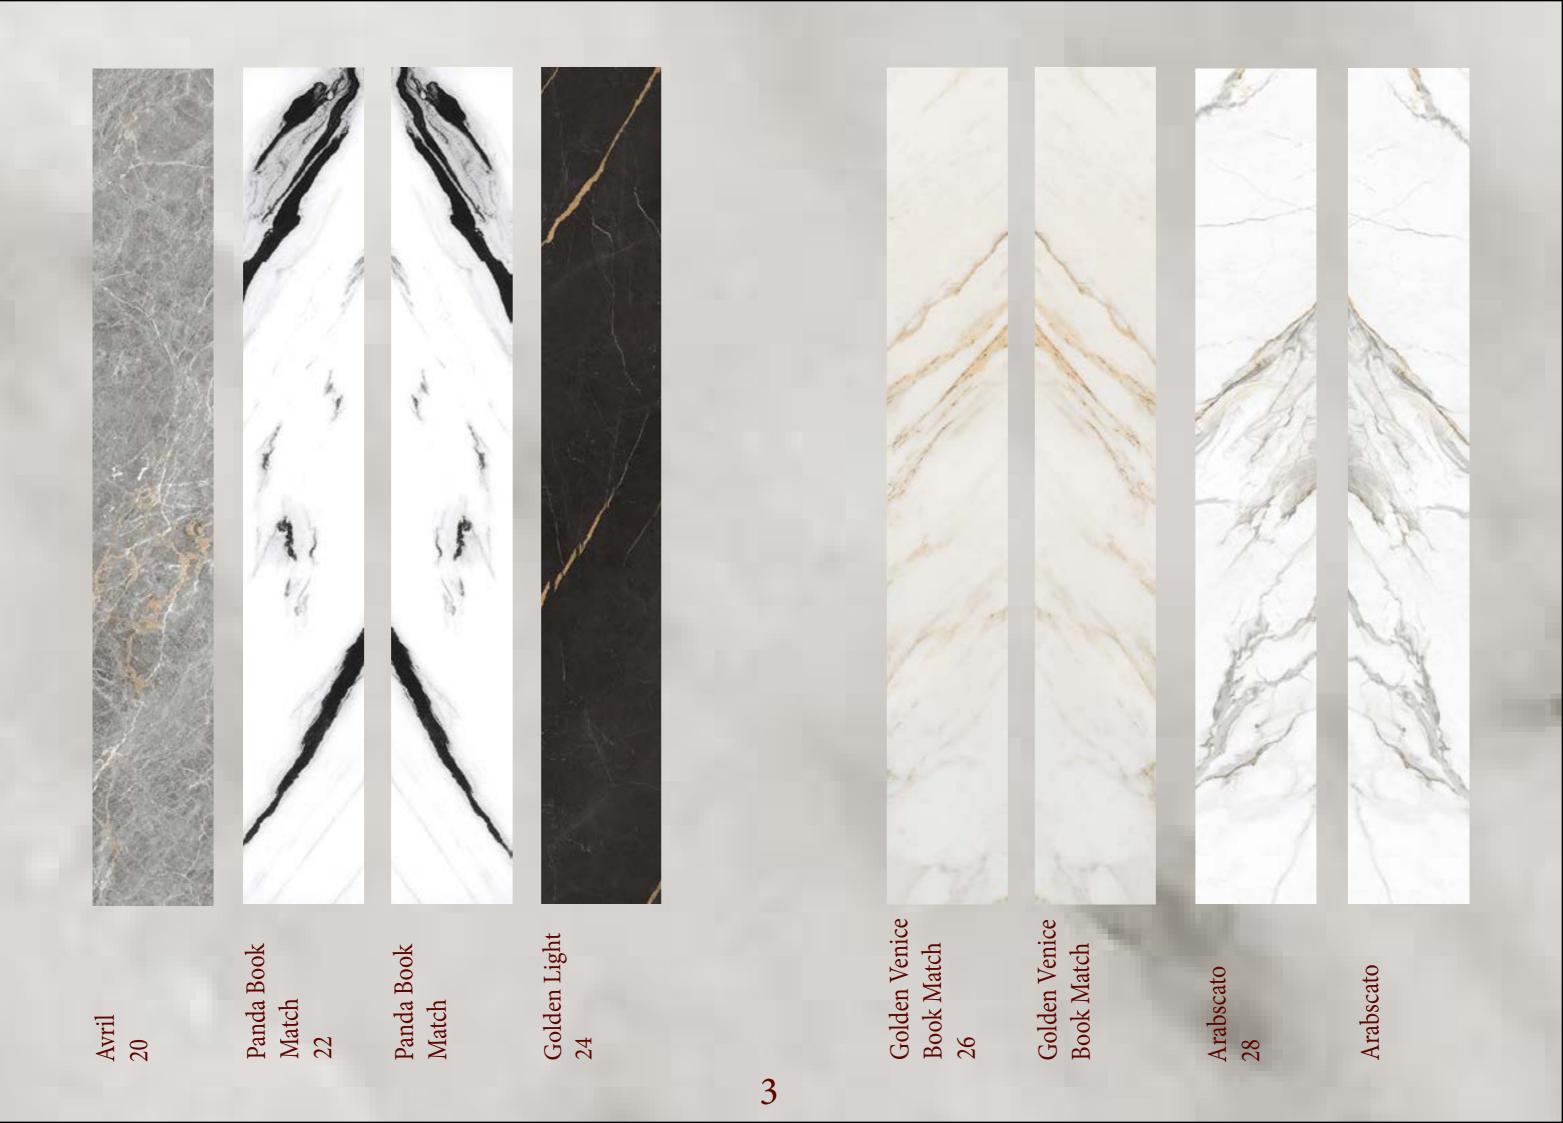

## VENETO













Frost

Resistance



Stain

Resistance





Water

Proof



Easy to Clean



Fire

Resistance



Resistant to









Face (e)

Face (f)













Resistance





Proof



Easy to

Clean



Fire

Resistance



Resistant to





Resistant to













Stain Resistance



Proof



Easy to

Clean



Fire

Resistance



Resistant to



Resistant to Scratches























Stain Resistance



<u></u>80

Proof





Easy to Clean



Fire

Resistance



Resistant to















Scratches













Proof





Easy to Clean



Fire

Resistance



Resistant to

















Frost Stain Resistance Resistance





Proof



Easy to Clean





Fire

Resistance



Resistant to



Resistant to Scratches













Stain Resistance



0

Proof



Easy to

Clean



Fire