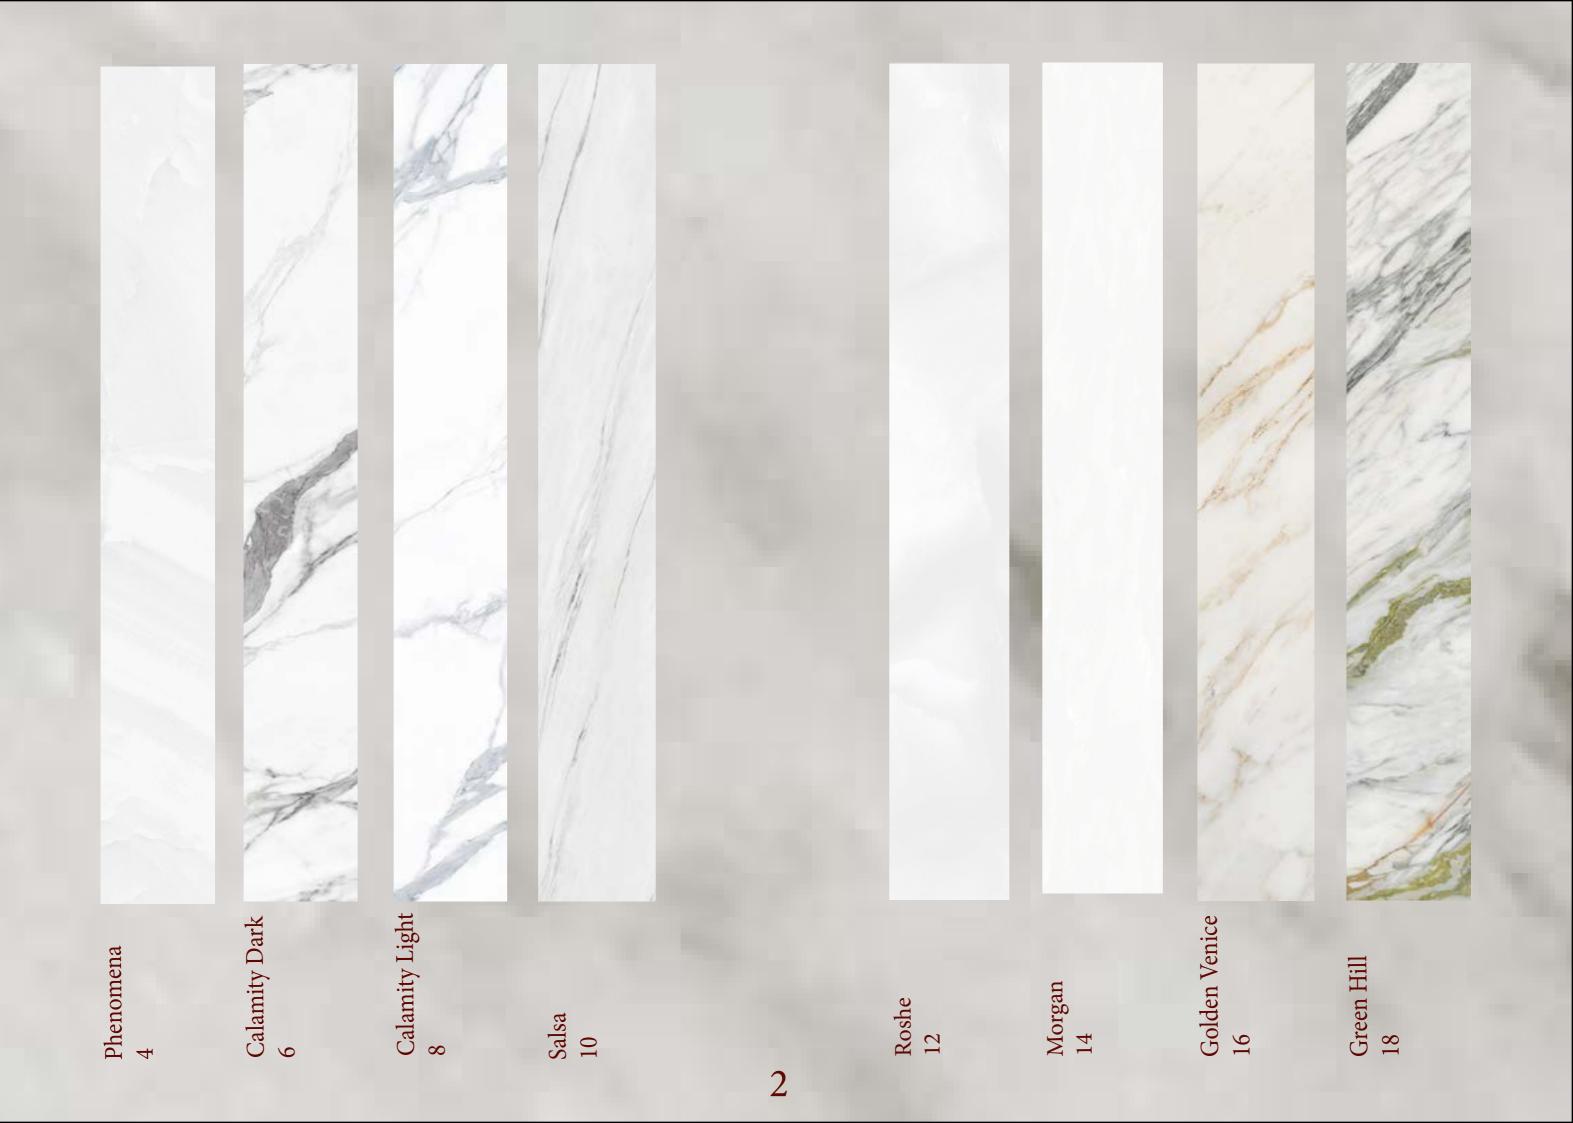

## VENETO













Frost

Resistance



Stain

Resistance





Water

Proof



Easy to Clean



Fire

Resistance



Resistant to









Face (e)

Face (f)













Resistance





Proof



Easy to

Clean



Fire

Resistance



Resistant to





Resistant to













Stain Resistance



Proof



Easy to

Clean



Fire

Resistance



Resistant to



Resistant to Scratches























Stain Resistance



<u></u>80

Proof





Easy to Clean



Fire

Resistance



Resistant to















Scratches













Proof





Easy to Clean



Fire

Resistance



Resistant to

















Frost Stain Resistance Resistance





Proof



Easy to Clean





Fire

Resistance



Resistant to



Resistant to Scratches













Stain Resistance



0

Proof



Easy to

Clean



Fire