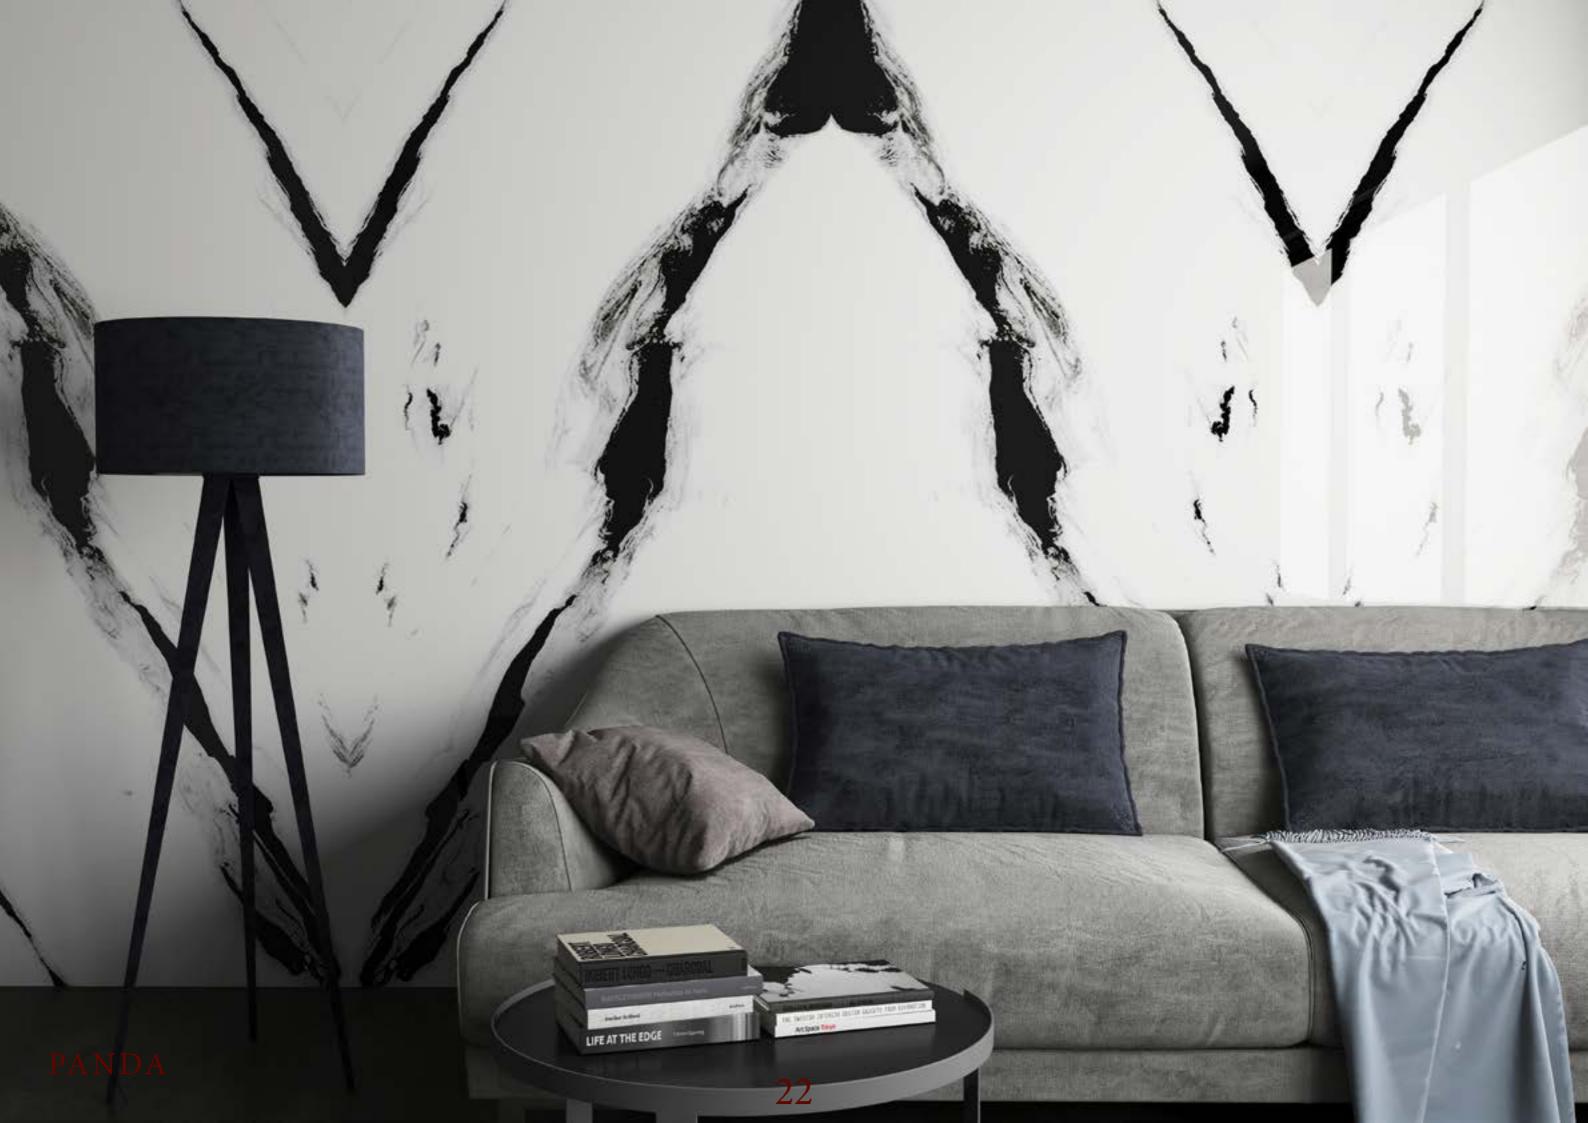

#### PANDA

Panda white is inspired by luxury stone quarried. A timeless piece of furniture, Panda is the perfect solution to furnish the home in a classic or more contemporary style.

Resistance

Stain Resistance