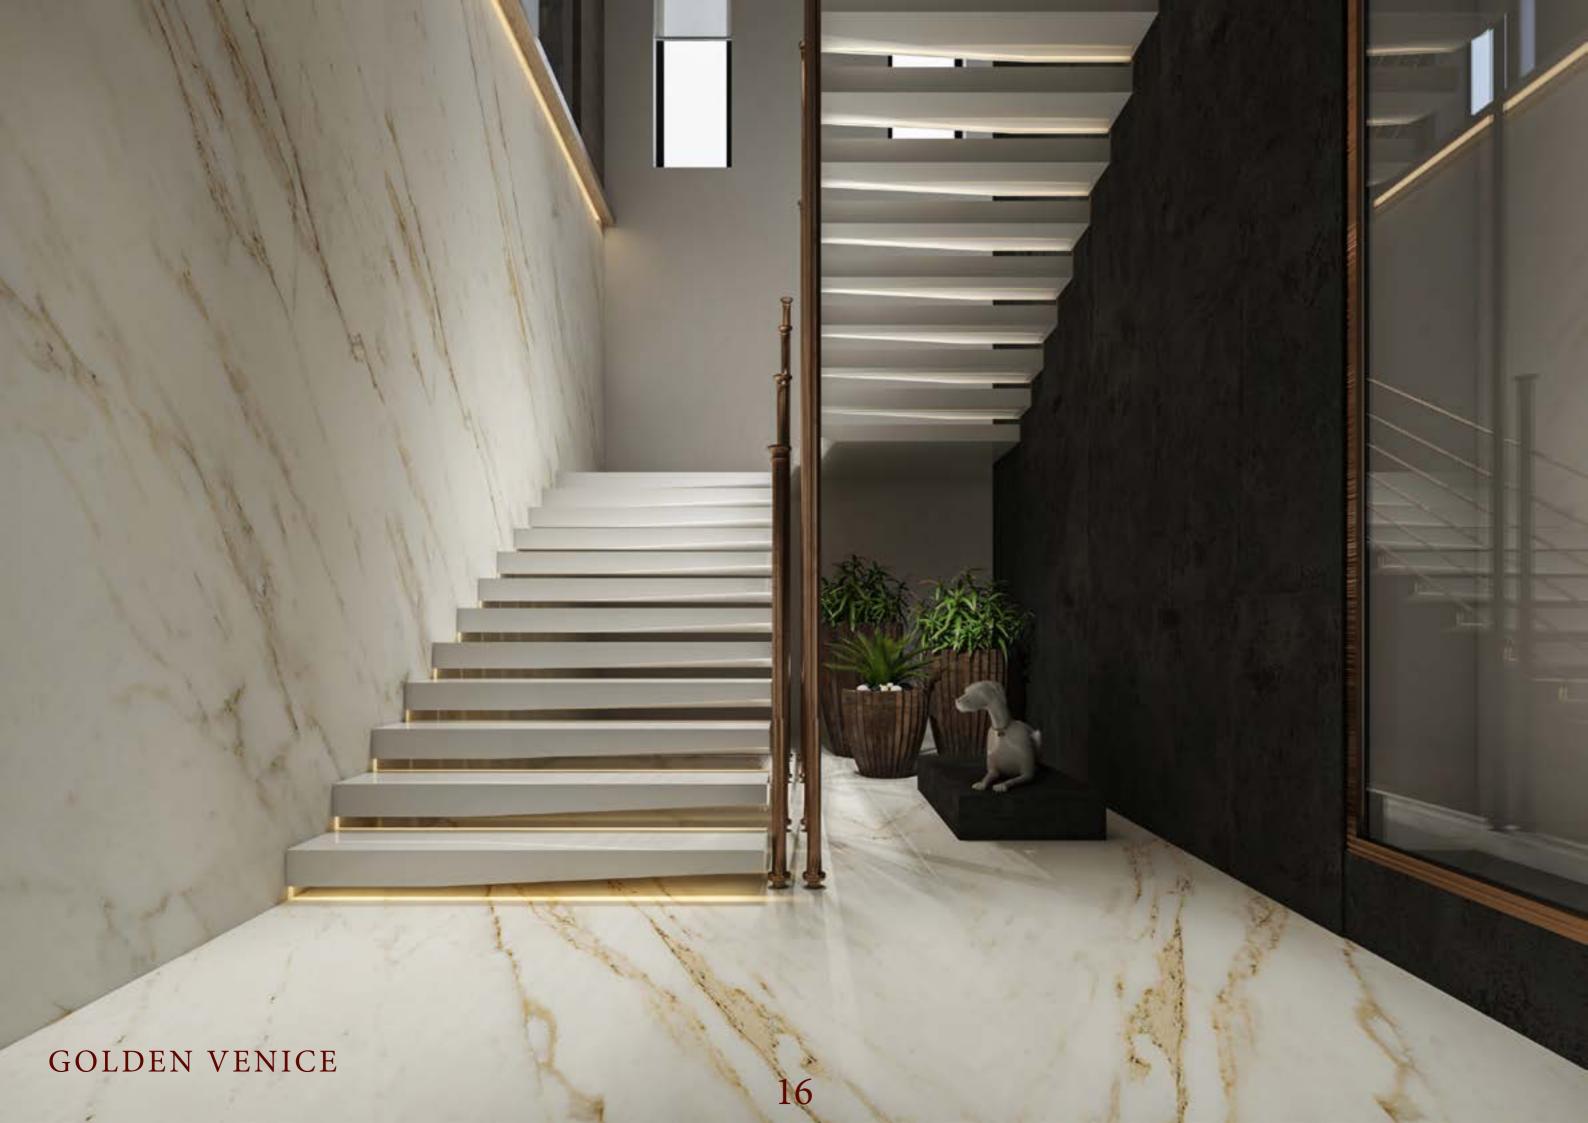

# GOLDEN VENICE-240\*270 CM Polish Detail

### GOLDEN VENICE

Golden Venice book match is inspired by luxury stone. A timeless piece of furniture, Golden venice is the perfect solution to furnish the home in a classic or more contemporary style.