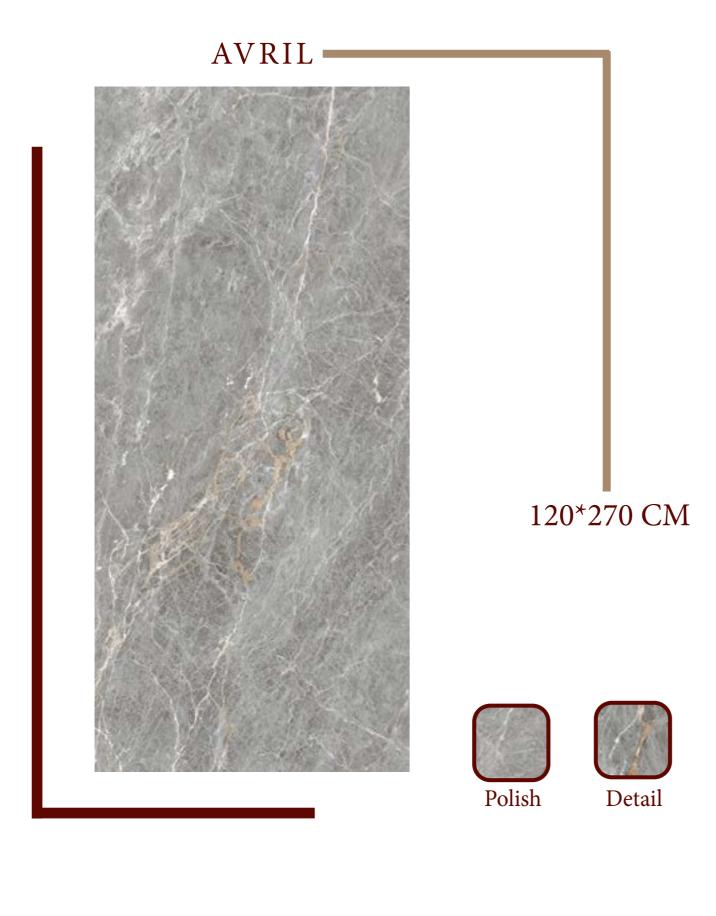

#### PANDA

Panda white is inspired by luxury stone quarried. A timeless piece of furniture, Panda is the perfect solution to furnish the home in a classic or more contemporary style.

Resistance

Stain Resistance