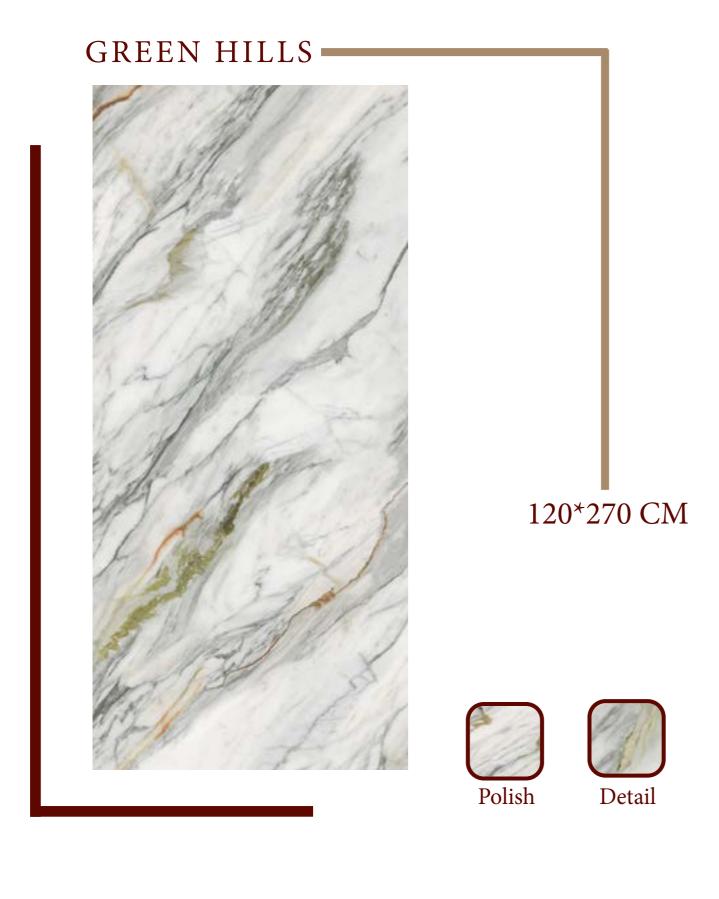

## VENETO













Frost

Resistance



Stain

Resistance





Water

Proof



Easy to Clean



Fire

Resistance



Resistant to









Face (e)

Face (f)













Resistance





Proof



Easy to

Clean



Fire

Resistance



Resistant to





Resistant to













Stain Resistance



Proof



Easy to

Clean



Fire

Resistance



Resistant to



Resistant to Scratches























Stain Resistance



<u></u>80

Proof





Easy to Clean



Fire

Resistance



Resistant to















Scratches













Proof





Easy to Clean



Fire

Resistance



Resistant to

















Frost Stain Resistance Resistance





Proof



Easy to Clean





Fire

Resistance



Resistant to



Resistant to Scratches













Stain Resistance



0

Proof



Easy to

Clean



Fire

Resistance



Resistant to



Resistant to Scratches













Stain Resistance





Proof



Easy to

Clean



Fire

Resistance













Face (e)

Face (f)

























Resistant to Scratches

#### PANDA

Panda white is inspired by luxury stone quarried. A timeless piece of furniture, Panda is the perfect solution to furnish the home in a classic or more contemporary style.





Resistance

Stain Resistance

Proof

Easy to Clean

Fire Resistance

Resistant to Chemicals

23











Frost

Resistance

Stain Resistance



Water

Proof



Easy to

Clean



Fire

Resistance







Resistant to Scratches





# GOLDEN VENICE-240\*270 CM Polish Detail

### GOLDEN VENICE

Golden Venice book match is inspired by