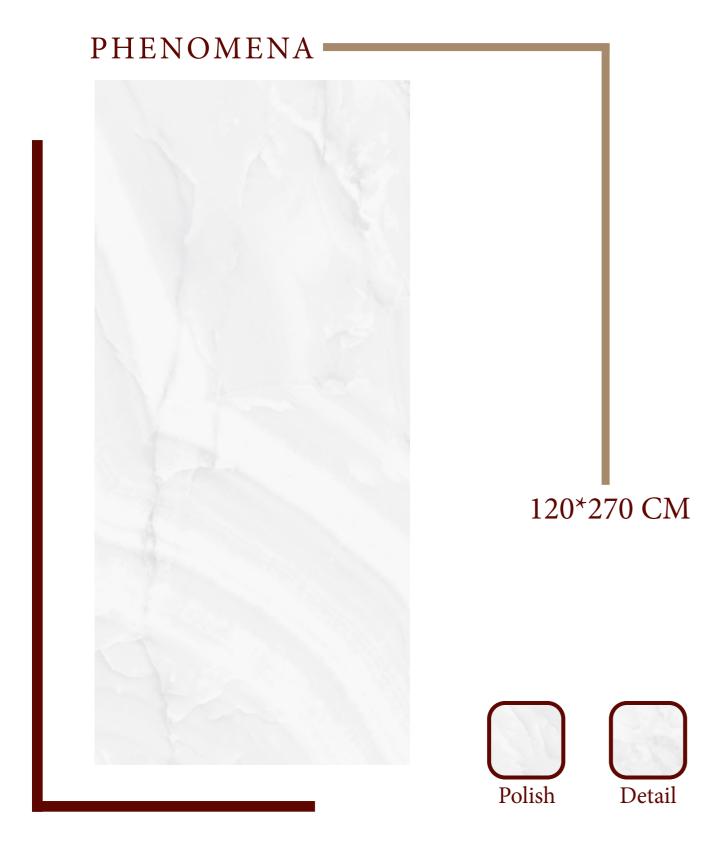

## VENETO













Frost

Resistance



Stain

Resistance





Water

Proof



Easy to Clean



Fire

Resistance



Resistant to









Face (e)

Face (f)













Resistance





Proof



Easy to

Clean



Fire

Resistance



Resistant to





Resistant to













Stain Resistance



Proof



Easy to

Clean



Fire

Resistance



Resistant to



Resistant to Scratches























Stain Resistance



<u></u>80

Proof





Easy to Clean



Fire

Resistance



Resistant to















Scratches













Proof





Easy to Clean



Fire

Resistance



Resistant to

















Frost Stain Resistance Resistance





Proof



Easy to Clean





Fire

Resistance



Resistant to



Resistant to Scratches













Stain Resistance



0

Proof



Easy to

Clean



Fire

Resi