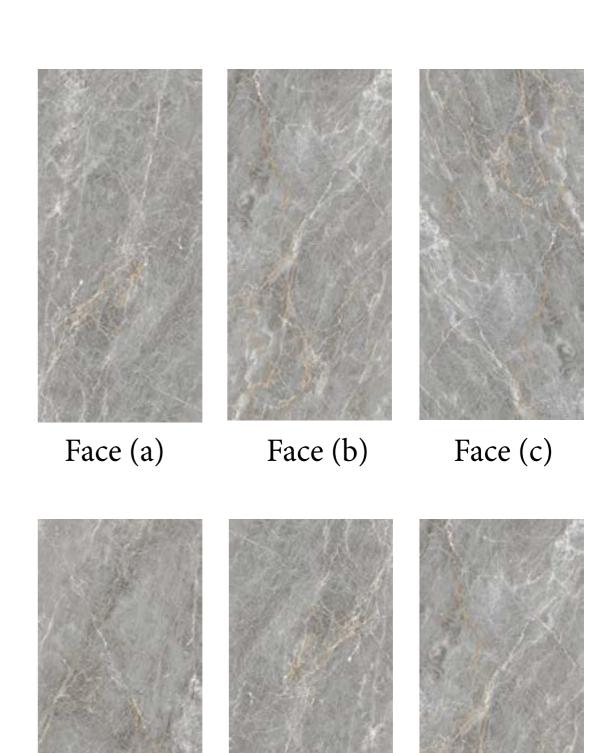

### ARABSCATO

Arabscato book match is inspired by luxury stone. A timeless piece of furniture, Golden venice is the perfect solution to furnish the home in a classic or more contemporary style.

Face (a)

Face (b)