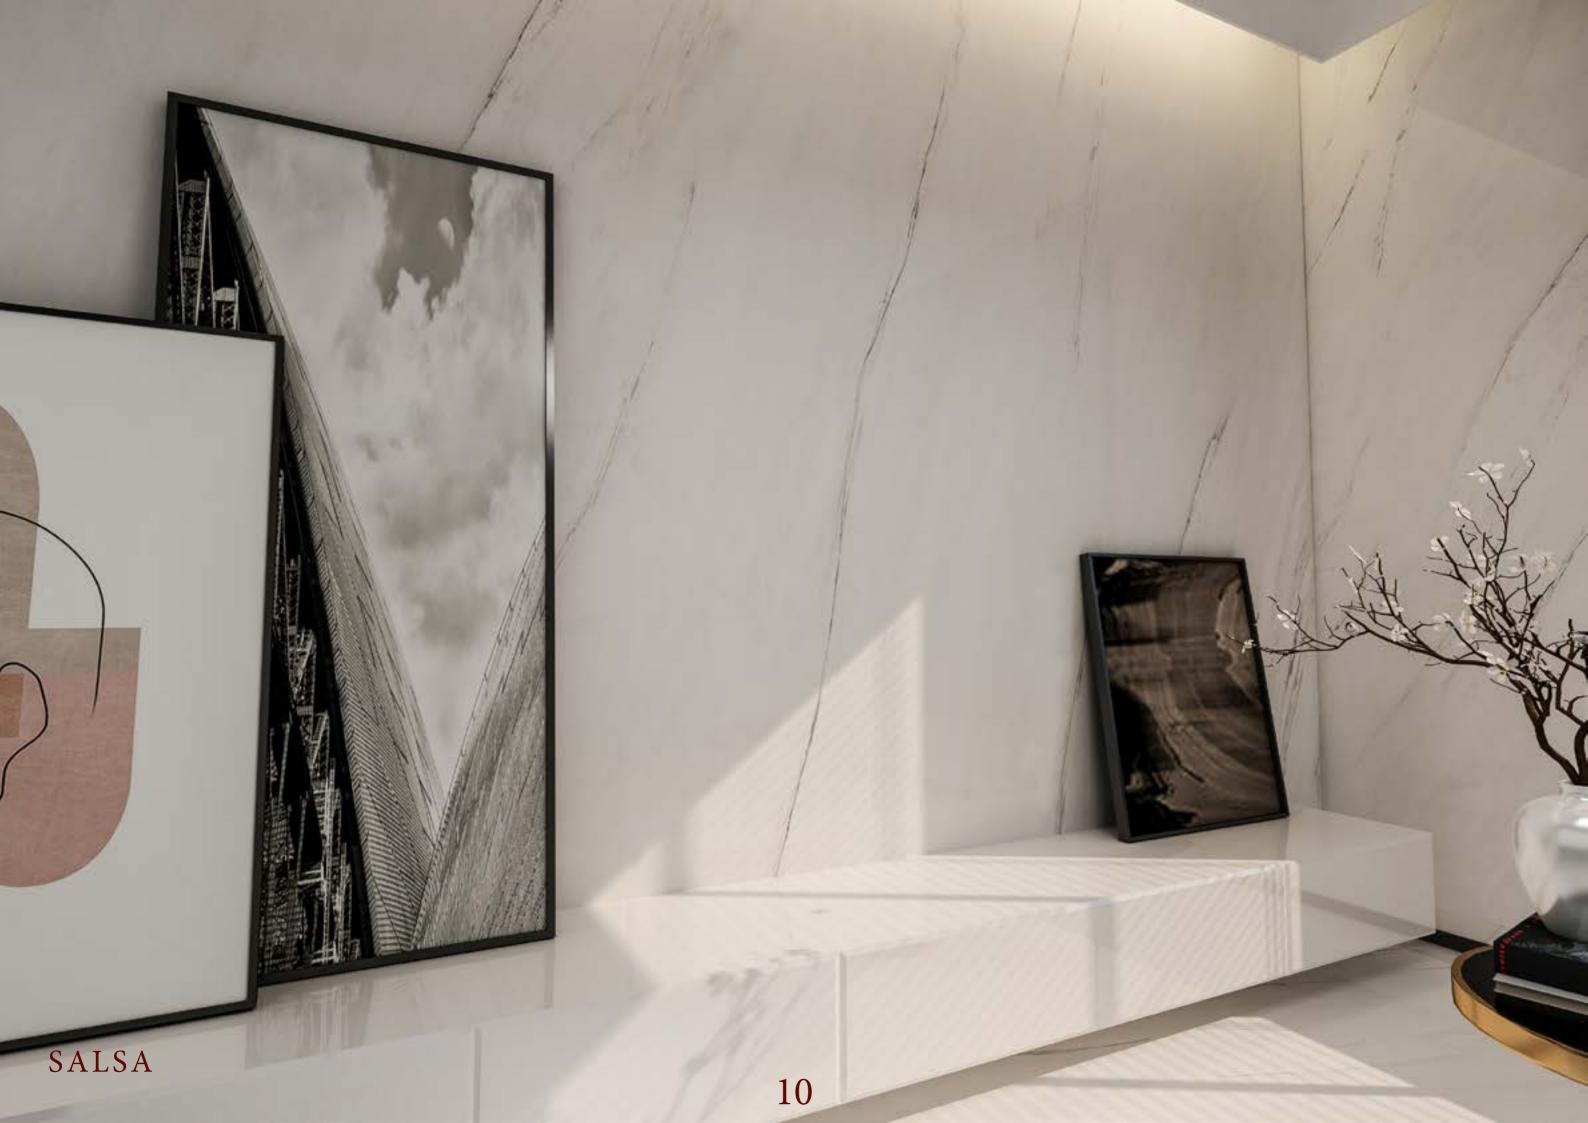

## VENETO













Frost

Resistance



Stain

Resistance





Water

Proof



Easy to Clean



Fire

Resistance



Resistant to









Face (e)

Face (f)













Resistance





Proof



Easy to

Clean



Fire

Resistance



Resistant to





Resistant to













Stain Resistance



Proof



Easy to

Clean



Fire

Resistance



Resistant to



Resistant to Scratches























Stain Resistance



<u></u>80

Proof





Easy to Clean



Fire

Resistance



Resistant to















Scratches













Proof





Easy to Clean



Fire

Resistance



Resistant to

















Frost Stain Resistance Resistance





Proof



Easy to Clean





Fire

Resistance



Resistant to



Resistant to Scratches













Stain Resistance



0

Proof



Easy to

Clean



Fire

Resistance



Resistant to



Resistant to Scratches













Stain Resistance





Proof



Easy to

Clean



Fire

Resistance













Face (e)

Face (f)

























Resistant to Scratches

#### PANDA

Panda white is inspired by luxury stone quarried. A timeless piece of furniture, Panda is the perfect solution to furnish the home in a classic or more contempora