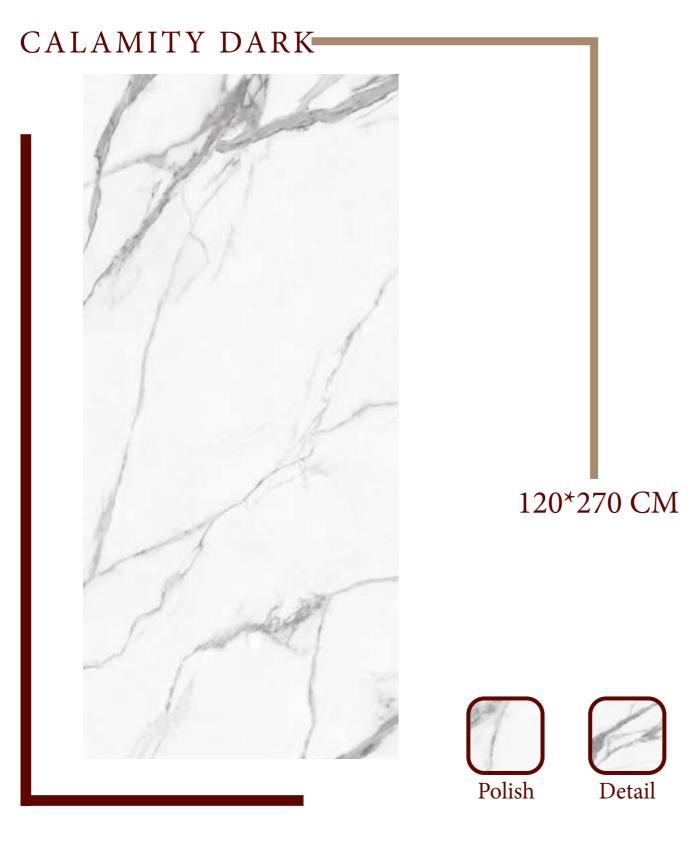

## VENETO













Frost

Resistance



Stain

Resistance





Water

Proof



Easy to Clean



Fire

Resistance



Resistant to









Face (e)

Face (f)













Resistance





Proof



Easy to

Clean



Fire

Resistance



Resistant to





Resistant to













Stain Resistance



Proof



Easy to

Clean



Fire

Resistance



Resistant to



Resistant to Scratches























Stain Resistance



<u></u>80

Proof





Easy to Clean



Fire

Resistance



Resistant to















Scratches













Proof





Easy to Clean



Fire

Resistance



Resistant to

















Frost Stain Resistance Resistance





Proof



Easy to Clean





Fire

Resistance



Resistant to



Resistant to Scratches













Stain Resistance



0

Proof



Easy to

Clean



Fire

Resistance



Resistant to



Resistant to Scratches













Stain Resistance





Proof



Easy to

Clean



Fire

Resistance













Face (