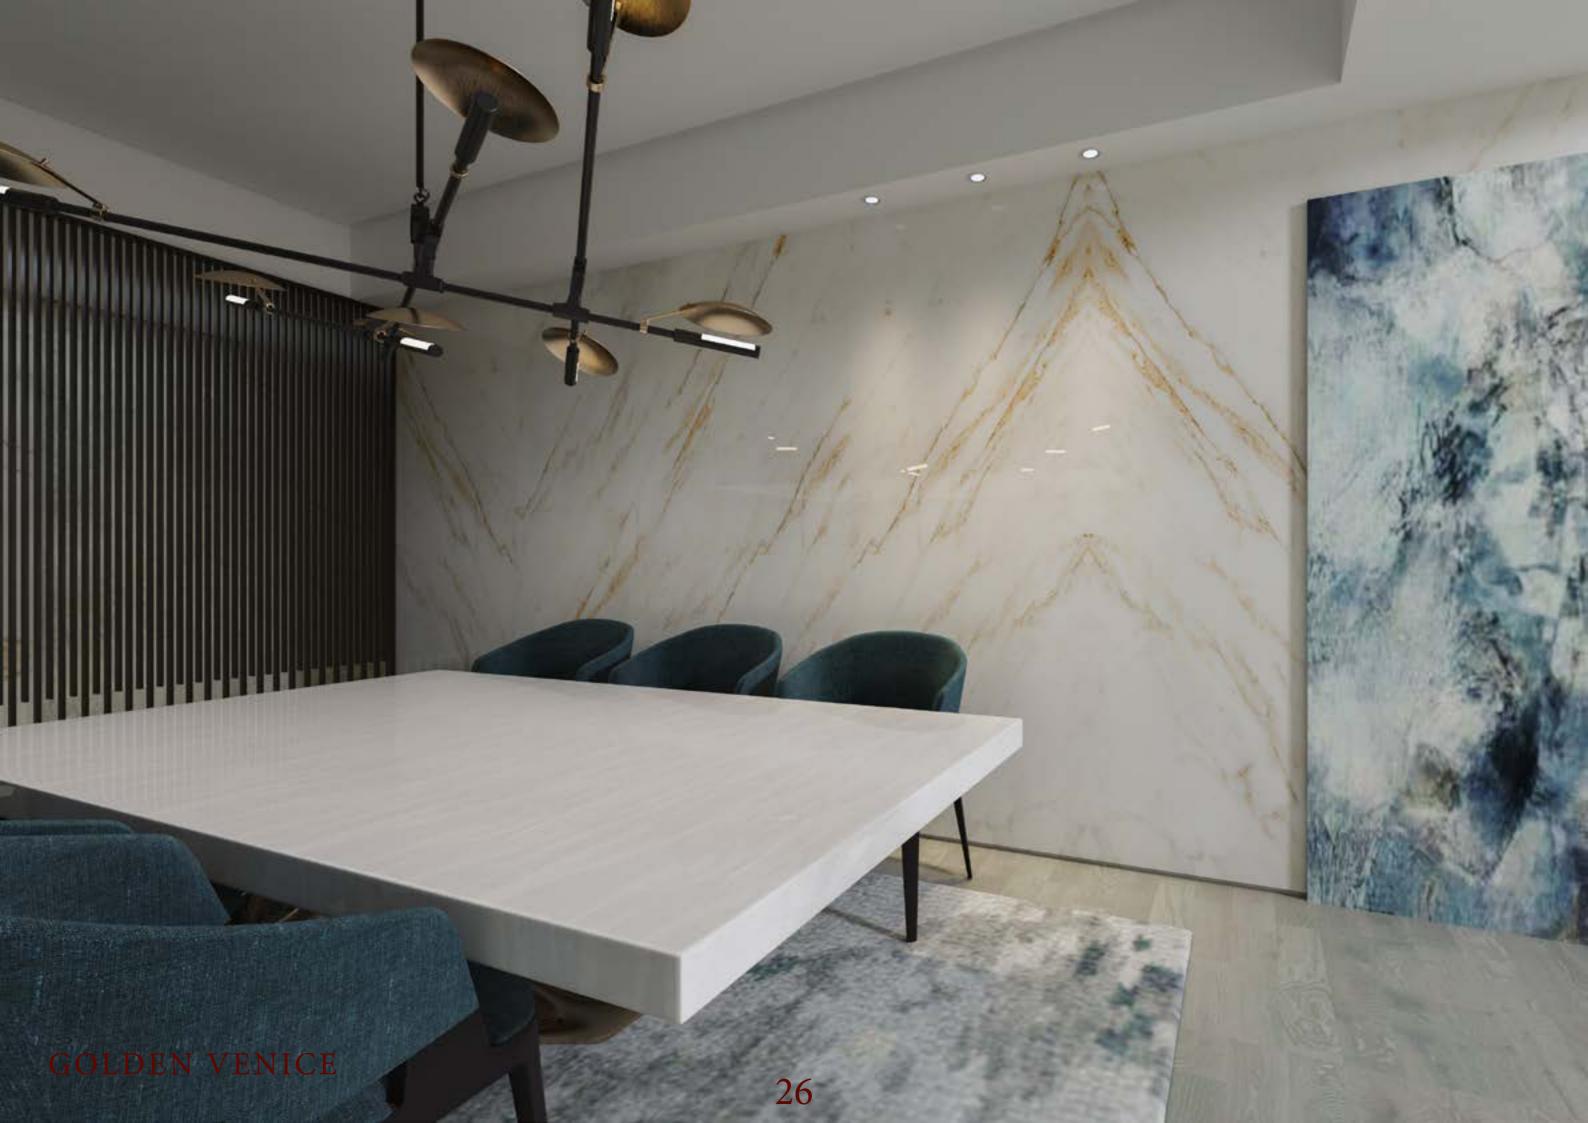

# GOLDEN VENICE-240\*270 CM Polish Detail

### GOLDEN VENICE

Golden Venice book match is inspired by luxury stone. A timeless piece of furniture, Golden venice is the perfect solution to furnish the home in a classic or more contemporary style.