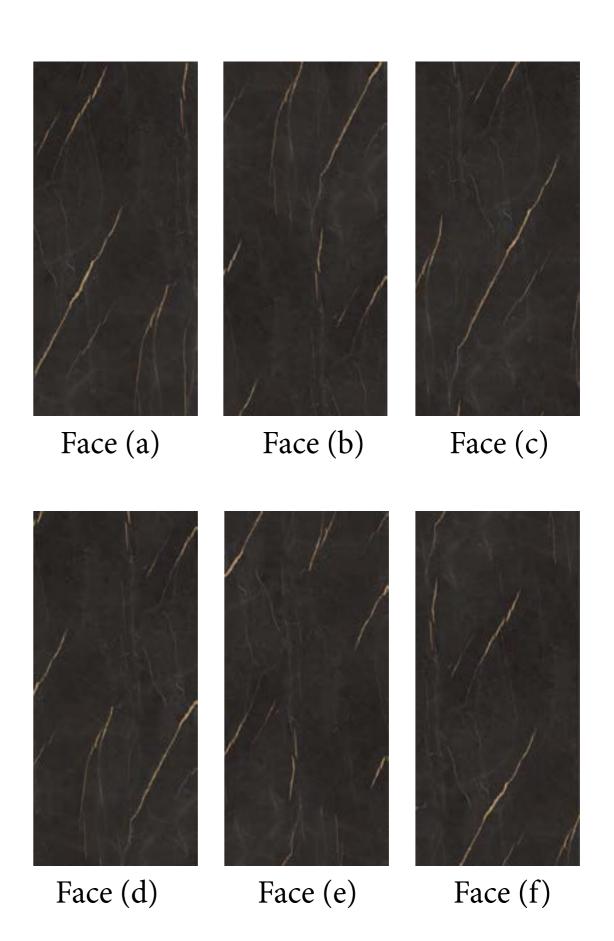

Fire

Resistance

Resistant to

Face (e)

Face (f)

Resistance

Proof

Easy to

Face (e)

Face (f)

Resistant to Scratches