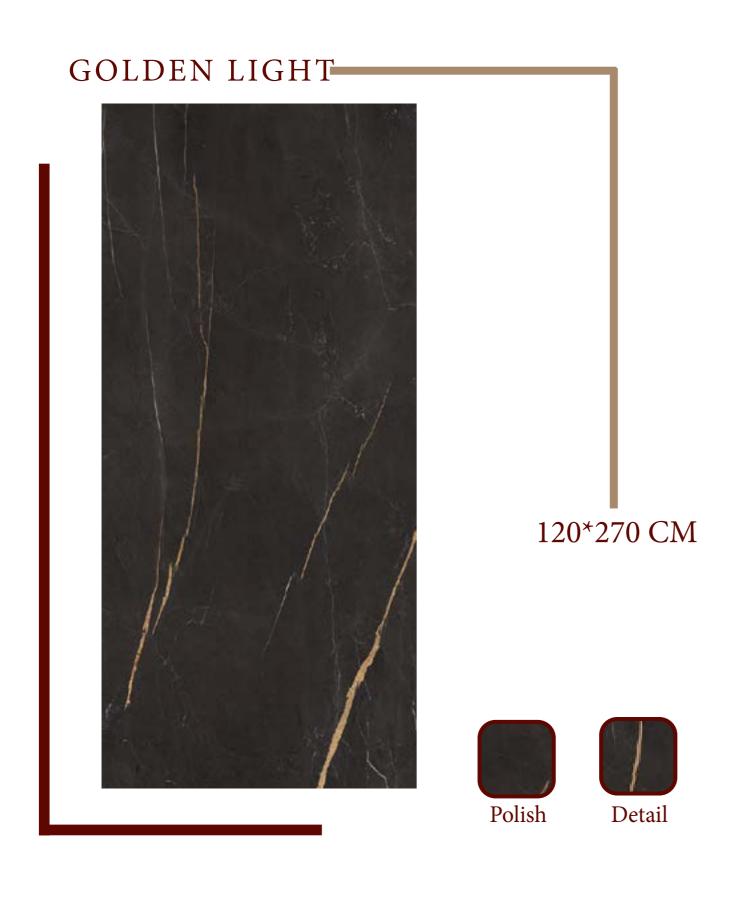

Scratches













Proof





Easy to Clean



Fire

Resistance



Resistant to

















Frost Stain Resistance Resistance





Proof



Easy to Clean





Fire

Resistance



Resistant to



Resistant to Scratches













Stain Resistance



0

Proof



Easy to

Clean



Fire

Resistance



Resistant to



Resistant to Scratches













Stain Resistance





Proof



Easy to

Clean



Fire

Resistance













Face (e)

Face (f)

























Resistant to Scratches

#### PANDA

Panda white is inspired by luxury stone quarried. A timeless piece of furniture, Panda is the perfect solution to furnish the home in a classic or more contemporary style.





Resistance

Stain Resistance

Proof

Easy to Clean

Fire Resistance

Resistant to Chemicals

23











Frost

Resistance

Stain Resistance



Water

Proof



Easy to

Clean



Fire

Resistance







Resistant to Scratches





# GOLDEN VENICE-240\*270 CM Polish Detail

### GOLDEN VENICE

Golden Venice book match is inspired by luxury stone. A timeless piece of furniture, Golden venice is the perfect solution to furnish the home in a classic or more contemporary style.





Highly UV





Frost

Resistance Resistance



Water

Proof



Easy to

Clean



Fire

Resistance



Resistant to



Resistant to Scratches



# ARABSCATO 240\*270 CM Polish Detail



Resistance





Resistance





Water

Proof



Easy to

Clean



Fire

Resistance



Resistant to

Chemicals





Resistant to Scratches

### ARABSCATO

Arabscato book match is inspired by luxury stone. A timeless piece of furnitur