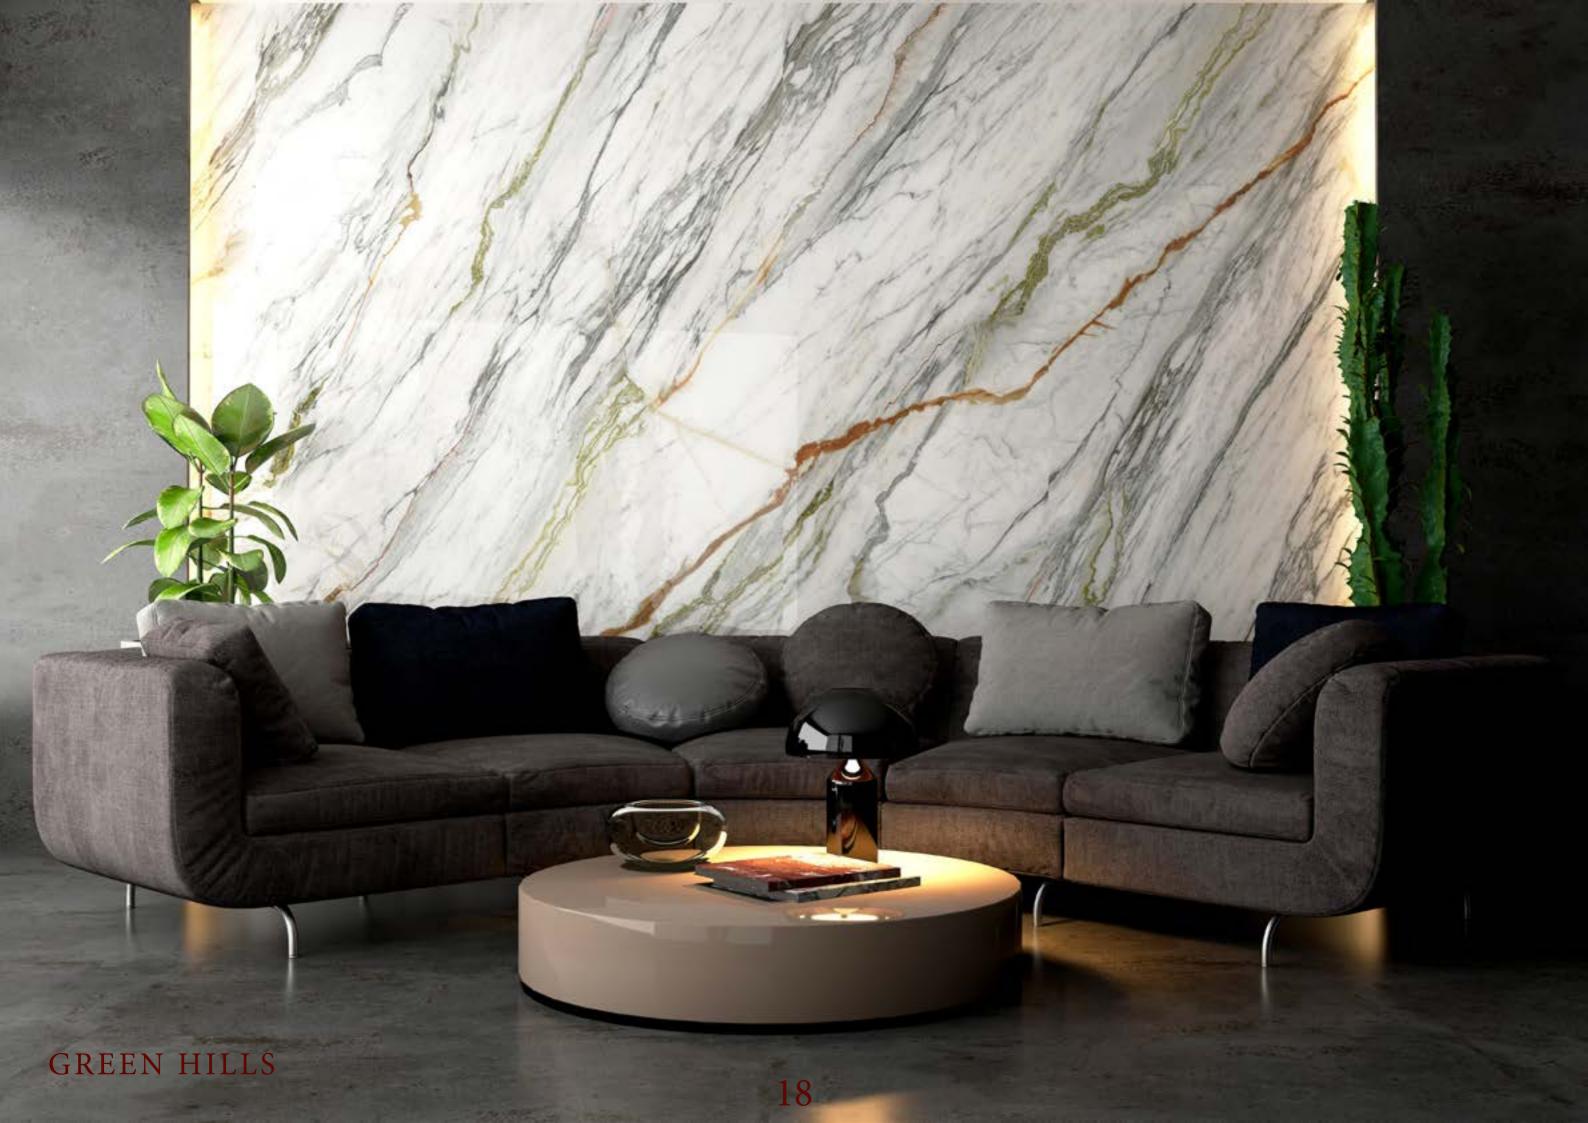

### GOLDEN VENICE

Golden Venice book match is inspired by luxury stone. A timeless piece of furniture, Golden venice is the perfect solution to furnish the home in a classic or more contemporary style.