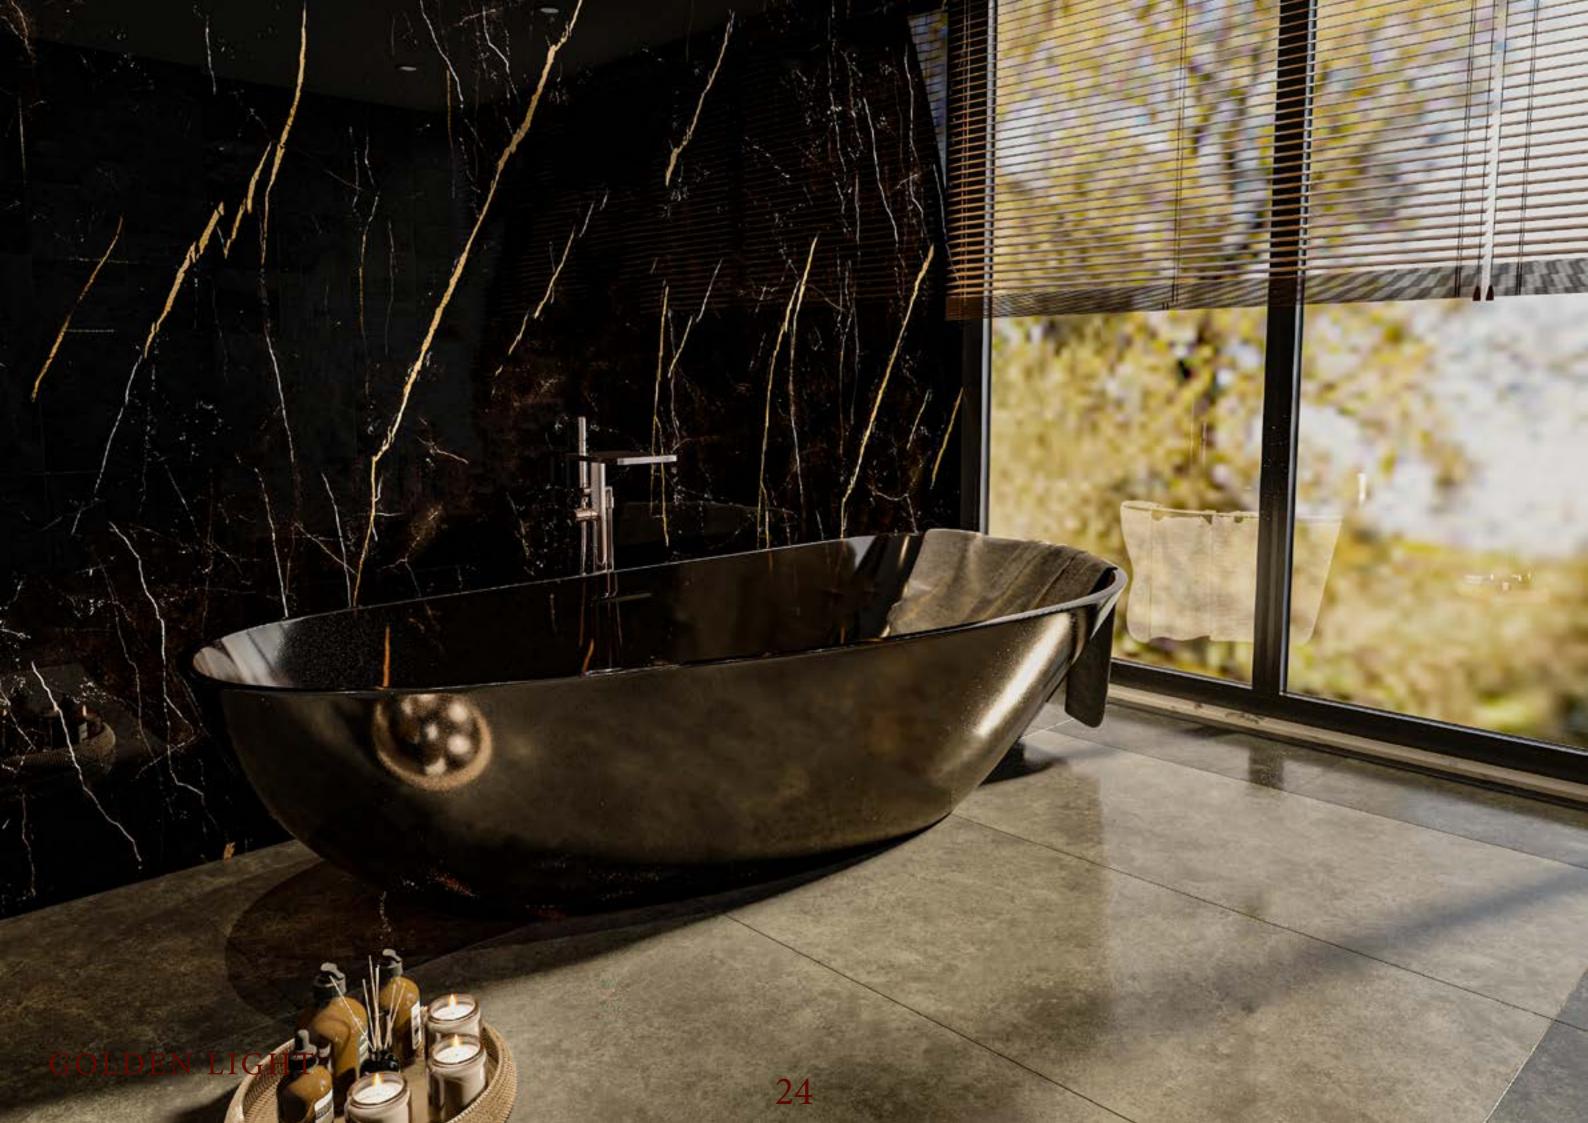

### GOLDEN VENICE

Golden Venice book match is inspired by luxury stone. A timeless piece of furniture, Golden venice is the perfect solution to furnish the home in a classic or more contemporary style.