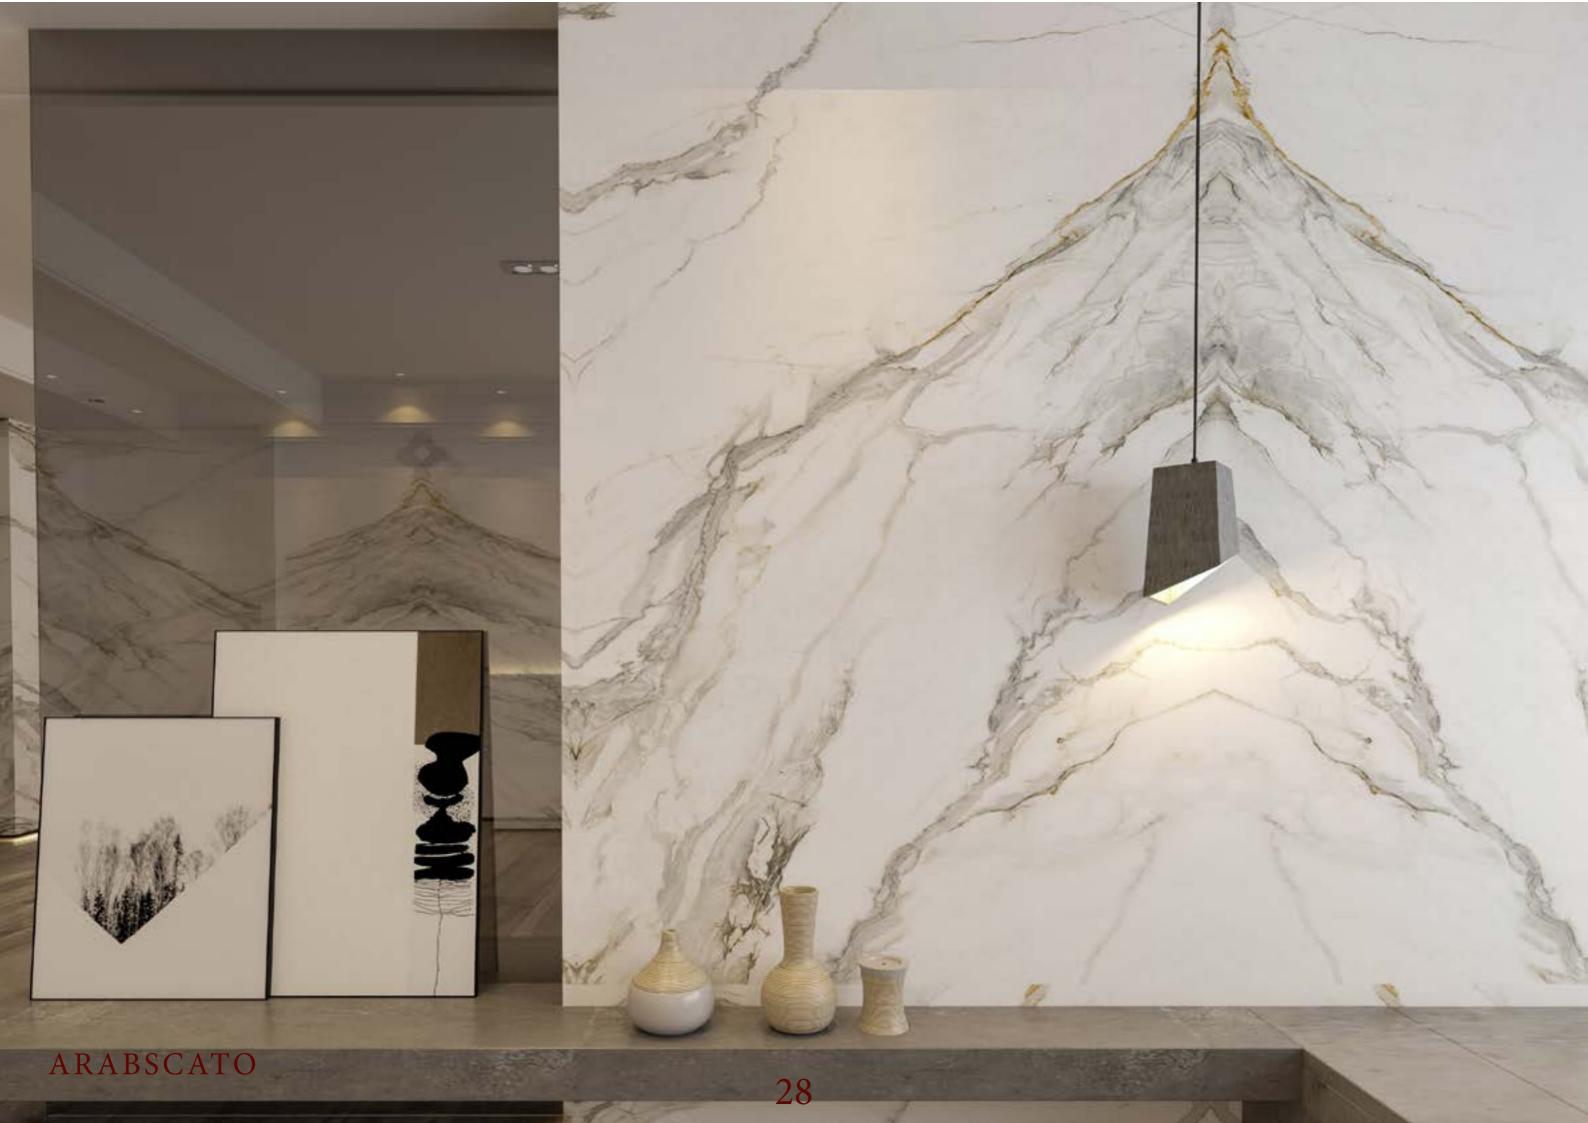

# ARABSCATO 240\*270 CM Polish Detail

Resistance

Resistance

Water

Proof

Easy to

Clean

Fire

### ARABSCATO

Arabscato book match is inspired by luxury stone. A timeless piece of furniture, Golden venice is the perfect solution to furnish the home in a classic or more contemporary style.

Face (a)