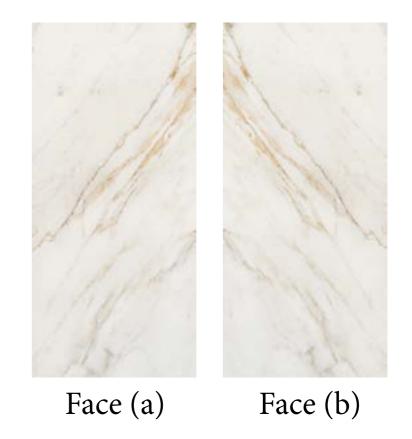

### ARABSCATO

Arabscato book match is inspired by luxury stone. A timeless piece of furniture, Golden venice is the perfect solution to furnish the home in a classic or more contemporary style.

Face (a)

Face (b)