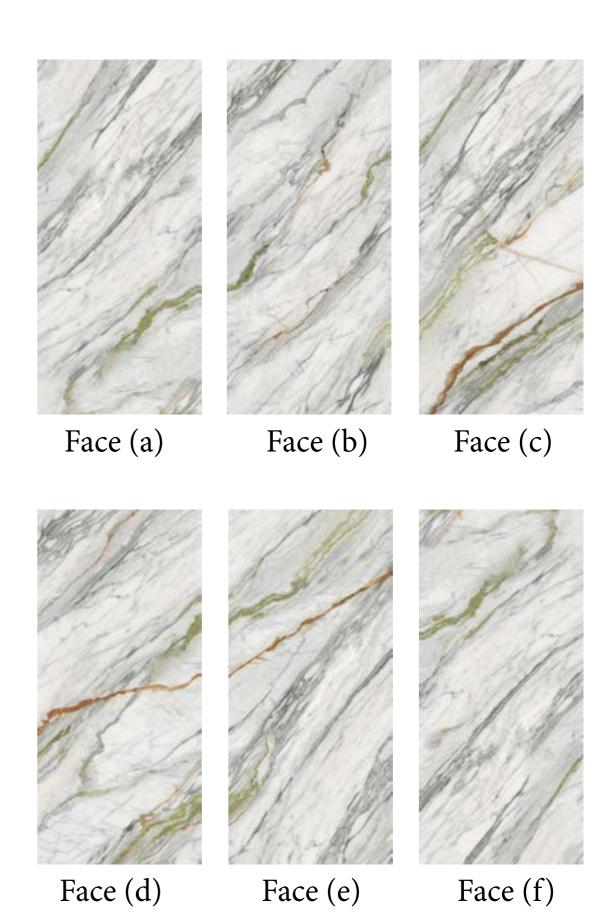

### ARABSCATO

Arabscato book match is inspired by luxury stone. A timeless piece of furniture, Golden venice is the perfect solution to furnish the home in a classic or more contemporary style.

Face (a)

Face (b)

Face (e)

Face (f)

Resistant to Scratches