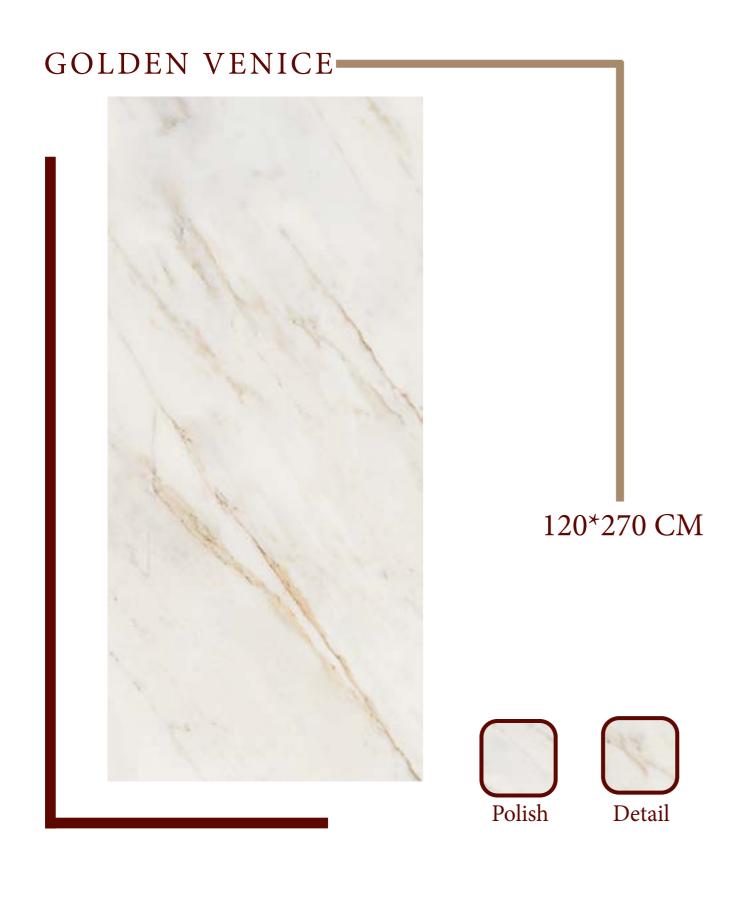

# GOLDEN VENICE-240\*270 CM Polish Detail

### GOLDEN VENICE

Golden Venice book match is inspired by luxury stone. A timeless piece of furniture, Golden venice is the perfect solution to furnish the home in a classic or more contemporary style.