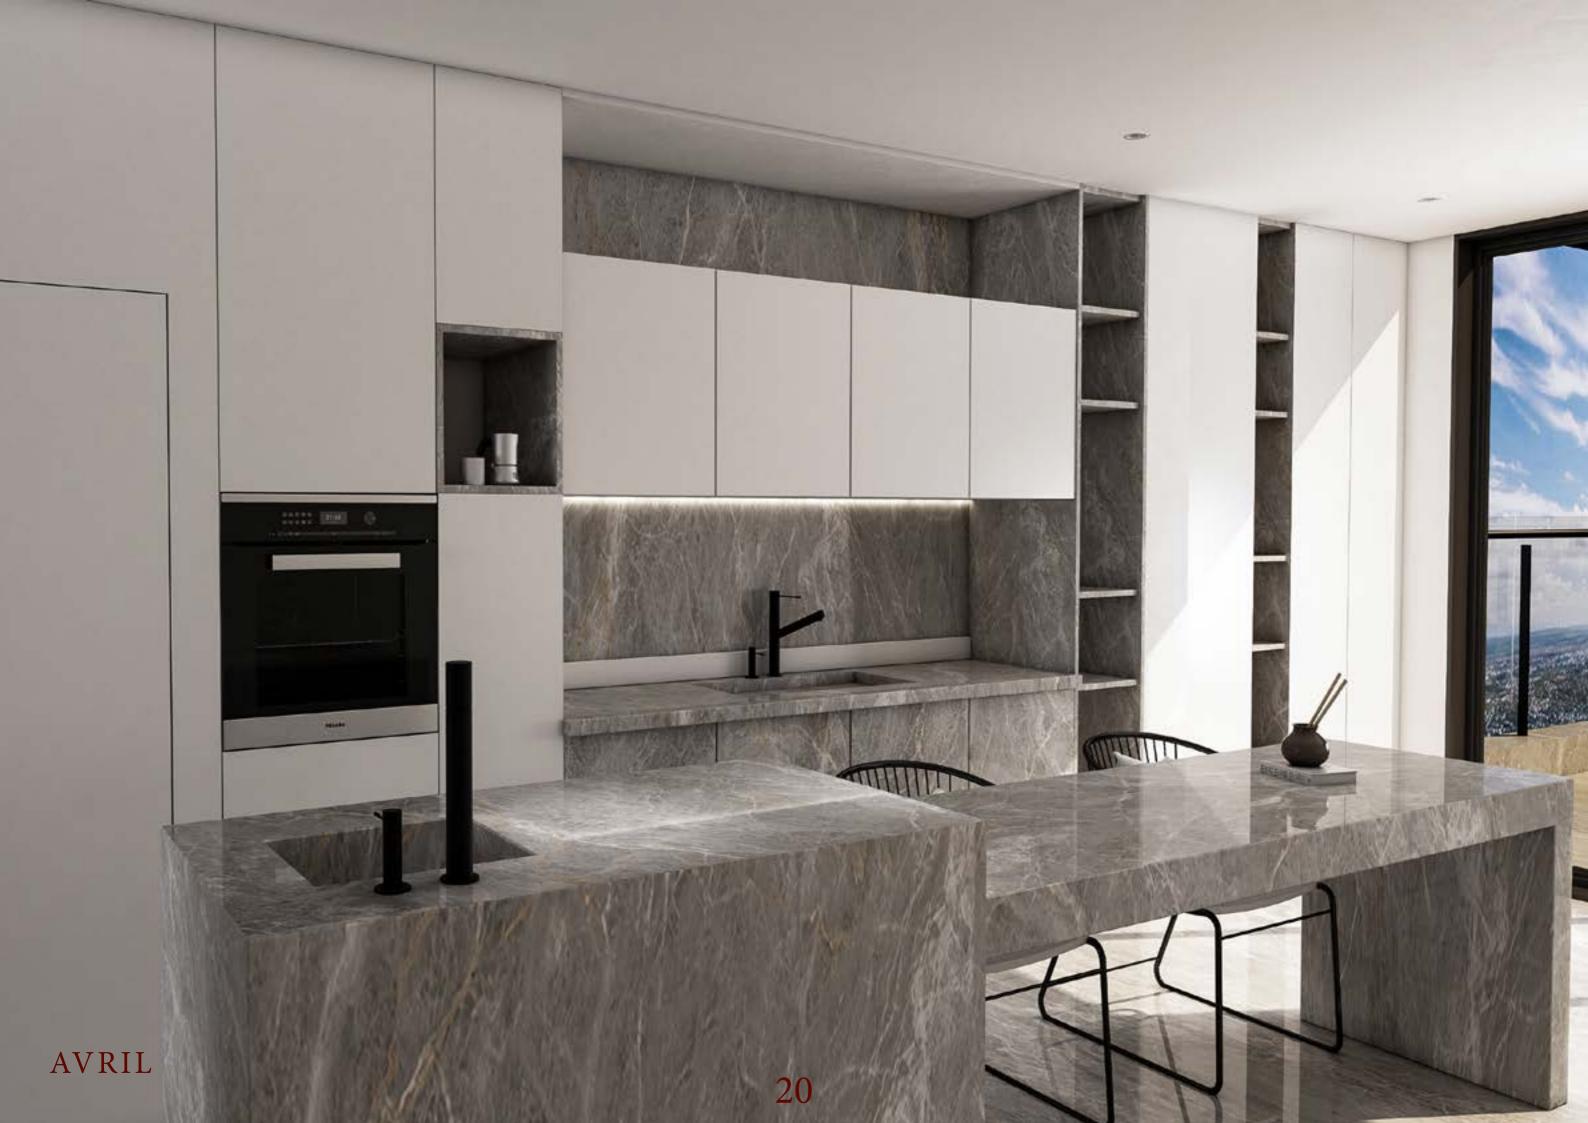

### GOLDEN VENICE

Golden Venice book match is inspired by luxury stone. A timeless piece of furniture, Golden venice is the perfect solution to furnish the home in a classic or more contemporary style.