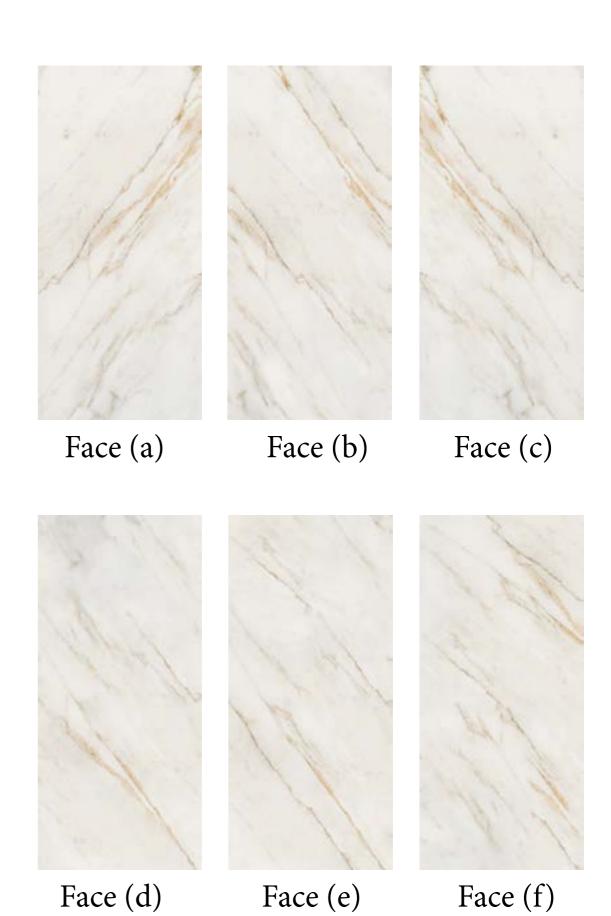

### ARABSCATO

Arabscato book match is inspired by luxury stone. A timeless piece of furniture, Golden venice is the perfect solution to furnish the home in a classic or more contemporary style.

Face (a)

Face (b)

Face (e)

Face (f)

Resistant to Scratches