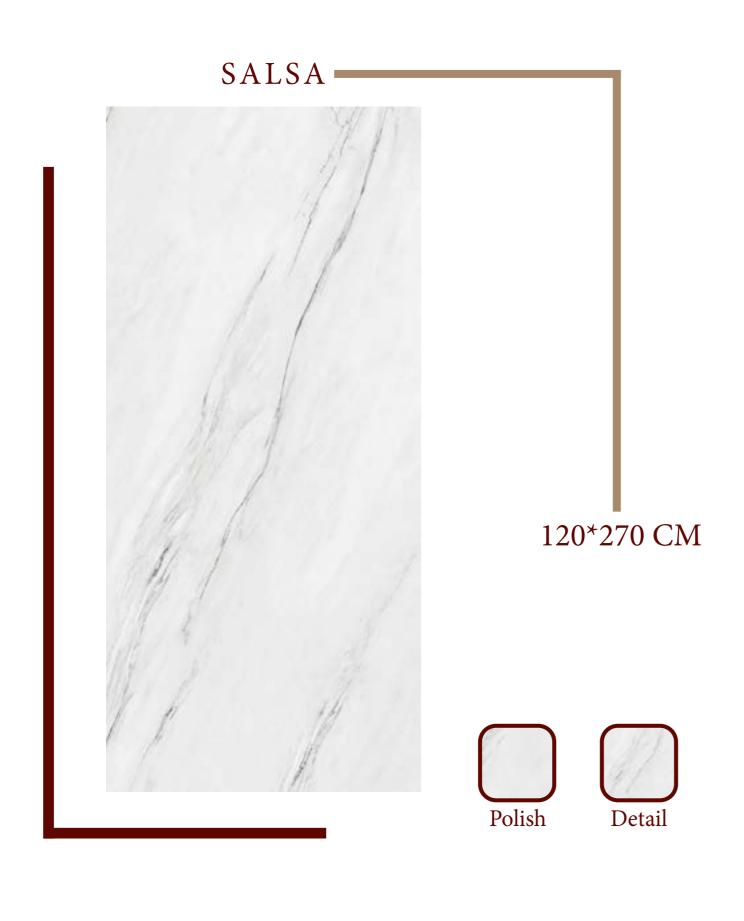

## VENETO













Frost

Resistance



Stain

Resistance





Water

Proof



Easy to Clean



Fire

Resistance



Resistant to









Face (e)

Face (f)













Resistance





Proof



Easy to

Clean



Fire

Resistance



Resistant to





Resistant to













Stain Resistance



Proof



Easy to

Clean



Fire

Resistance



Resistant to



Resistant to Scratches























Stain Resistance



<u></u>80

Proof





Easy to Clean



Fire

Resistance



Resistant to















Scratches













Proof





Easy to Clean



Fire

Resistance



Resistant to

















Frost Stain Resistance Resistance





Proof



Easy to Clean





Fire

Resistance



Resistant to



Resistant to Scratches













Stain Resistance



0

Proof



Easy to

Clean



Fire

Resistance



Resistant to



Resistant to Scratches













Stain Resistance





Proof



Easy to

Clean



Fire

Resistance













Face (e)

Face (f)

























Resistant to Scratches

#### PANDA

Panda white is inspired by luxury stone quarried. A timeless piece of furniture, Panda is the perfect solution to furnish the home in a classic or more contemporary